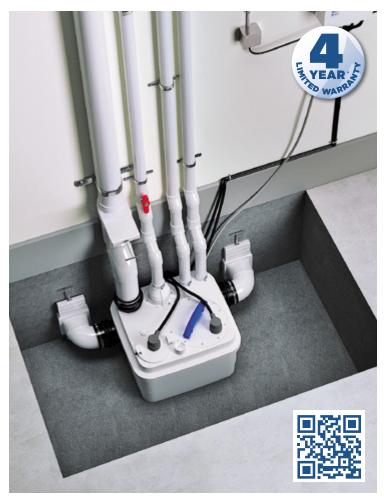

# **Wastewater (Residential, Commercial Applications)**

The Sanicubic 1 is a 1 HP heavy duty simplex grinder system used to pump away wastewater from several bathrooms and fixtures from an entire building structure. This system is able to discharge the waste up to 36 feet vertical and/or 328 feet horizontal.

Installation above ground

# **OPTIONAL**

Descaler (Part No 052) See page 28

Installation below the ground