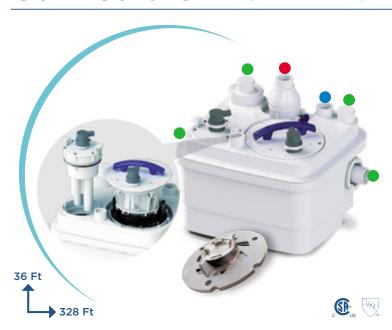

# **Wastewater (Residential, Commercial Applications)**

The Sanicubic 1 is a 1 HP heavy duty simplex grinder system used to pump away wastewater from several bathrooms and fixtures from an entire building structure. This system is able to discharge the waste up to 36 feet vertical and/or 328 feet horizontal.

#### **PERFORMANCE**

- Maximum pumping height: 36 Ft (45 Ft Shut-off)
- Maximum flow rate: 50 GPM

#### **ADVANTAGES**

- Installed directly on the ground.
- Easy access for maintenance.
- Four inlets, two of which are low (1-1/2" and 4").
- System activates with a fail-proof air pressure switch system with triple redundancy.
- · Stainless steel grinder.
- Integrated control panel with manual override.
- Rated IP68 with external control box and alarm standard.