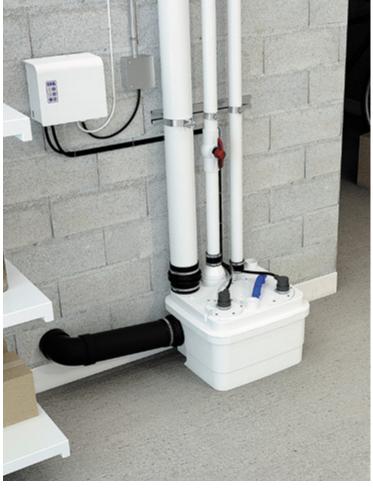

Installation above ground

# **OPTIONAL**

Descaler (Part No 052) See page 28

Installation below the ground