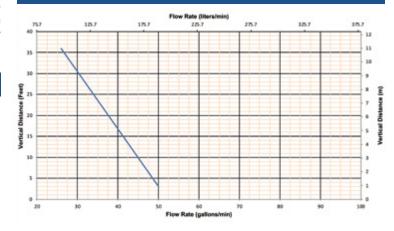

## **PUMP CURVE**

#### **PERFORMANCE**

- Maximum pumping height: 36 Ft (45 Ft Shut-off)
- Maximum flow rate: 50 GPM

## Discharge rate at 36 ft:

26 GPM

# Discharge rate at 3 ft:

50 GPM

#### Shut-off head:

45 ft.