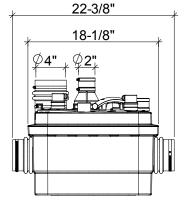

# **CONNECTIONS**

Discharge: 1-1/2"

Inlet: Four 1-1/2" or 4"

Vent: 1-1/2"

# DIMENSIONAL DRAWINGS

#### **Inlets:**

1-1/2" or 4"(side), 1-1/2" or 4"(top)