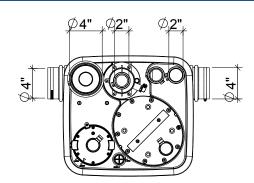

# **CONNECTIONS**

Discharge: 1-1/2"

Inlet: Four 1-1/2" or 4"

Vent: 1-1/2"

#### **Inlets:**

1-1/2" or 4"(side), 1-1/2" or 4"(top)