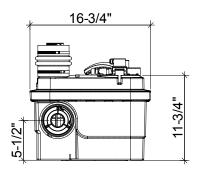

# DIMENSIONAL DRAWINGS

### Shower/bathtub base height:

10" min

## Weight:

50 lbs / 22.7 kg